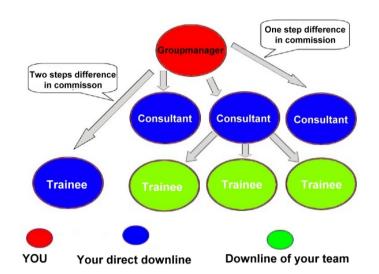

#### The career phase

In this phase you have finished the training successfully, and have already started working with a own small team.

You have shown us that you are either a good adviser or a team player, able to forming your own team and leading to success. In the ideal case you are both.

We support you intensely with the fact that you develop successfully your team in the career phase and lead to the success.

Here your income grows quite fast, because you get to feel now also the results of your team in "cash".

Here you fulfil the duties which are called in other enterprises middle management.

These duties also affect you financially.

Here you lay within 1-2 years the foundation for a good future income and the crossing over to